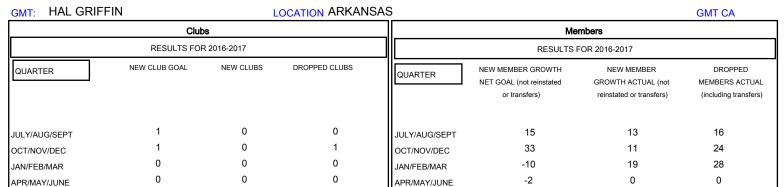

## District 7 N

Results as of: 3/31/2017

| DROPPED CLUBS: 1  DROPPED MEMBERS |         | 18 CLUBS OF 34 ADDED 1 OR MORE<br>NEW MEMBERS | GENDER DISTRI<br>MALE<br>FEMALE | BUTION<br>449 (61.85%)<br>277 (38.15%) |     |
|-----------------------------------|---------|-----------------------------------------------|---------------------------------|----------------------------------------|-----|
| DECEASED                          | 6       | CLICK HERE FOR CUMULATIVE  MEMBERSHIP DATA    | TOTAL FAMILY UNIT MEMBERS       |                                        | 152 |
| CLUB CANCELLED OTHER              | 9<br>53 |                                               | FAMILY MEMBERS PAYING HALF      |                                        | 77  |
| TOTAL                             | 68      |                                               | 5020                            |                                        |     |