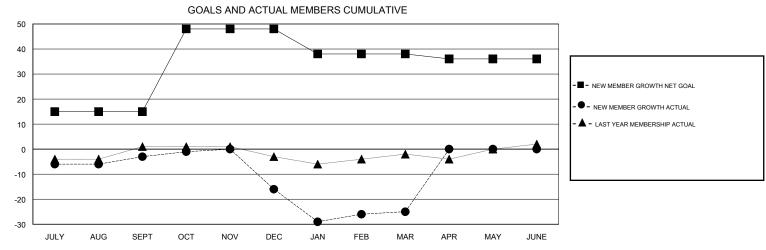

## District 7 N

Results as of: 3/31/2017

| DROPPED CLUBS: 1  DROPPED MEMBERS |         | 18 CLUBS OF 34 ADDED 1 OR MORE<br>NEW MEMBERS | GENDER DISTRI<br>MALE<br>FEMALE | BUTION<br>449 (61.85%)<br>277 (38.15%) |     |
|-----------------------------------|---------|-----------------------------------------------|---------------------------------|----------------------------------------|-----|
| DECEASED                          | 6       | CLICK HERE FOR CUMULATIVE  MEMBERSHIP DATA    | TOTAL FAMILY UNIT MEMBERS       |                                        | 152 |
| CLUB CANCELLED OTHER              | 9<br>53 |                                               | FAMILY MEMBERS PAYING HALF      |                                        | 77  |
| TOTAL                             | 68      |                                               | 5020                            |                                        |     |